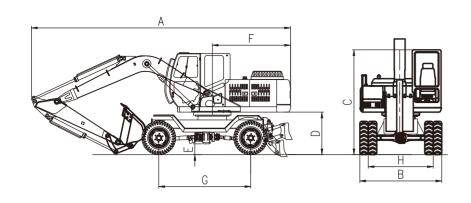

#### **TECHNICAL PARAMETERS**

| Name                 |                                  | Data              |
|----------------------|----------------------------------|-------------------|
| Basic                | Operating weight                 | 20850 kg          |
|                      | Boom length                      | 5600 mm           |
|                      | Arm length                       | 3000 mm           |
|                      | Standard bucket                  | 1.17 m³           |
|                      | Max.Travel speed                 | 32 km/h           |
|                      | Max.Swing speed                  | 13.5 rpm          |
|                      | Grade ability                    | 31°(60%)          |
|                      | Tire type                        | 10.0-20-14PR      |
|                      | Max.Traction force               | 96.6 kN           |
| Engine               | Engine model                     | 6BTAA5.9-C150-II  |
|                      | Rated power                      | 112 kW/1950 rpm   |
|                      | Displacement                     | 5.9 L             |
|                      | Fuel tank                        | 350 L             |
|                      | Max.Torque                       | 614/1500 N.m/rpm  |
| Hydraulic            | Max.Flow(total)                  | 280×2 L/min       |
|                      | Max.Working pressure             | 35 MPa            |
|                      | Max.Digging force                | 149 kN            |
|                      | Hrdraulic oil tank               | 250 L             |
| Working<br>Range     | A1 Max.Digging reach             | 9970 mm           |
|                      | B1 Max.Ground digging reach      | 9750 mm           |
|                      | C1 Max.Digging height            | 9850 mm           |
|                      | D1 Max.Dumping height            | 6930 mm           |
|                      | E1 Max.Digging depth             | 6420 mm           |
|                      | F1 Max.Vertical digging depth    | 4370 mm           |
|                      | G1 Min. Working radius           | 3645 mm           |
| Overall<br>Dimension | Transport demission (A×B×C)      | 9430×2530×3290 mm |
|                      | D Counterweight ground clearance | 1300 mm           |
|                      |                                  | 350 mm            |
|                      | F Tail swing radius              | 2785 mm           |
|                      | G Axle base                      | 2850 mm           |
|                      | H Wheel base                     | 1944 mm           |