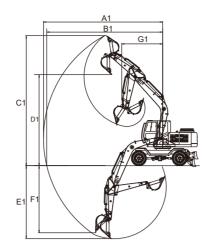

#### **TECHNICAL PARAMETERS**

| Name                 |                                  | Data              |
|----------------------|----------------------------------|-------------------|
| Basic                | Operating weight                 | 20850 kg          |
|                      | Boom length                      | 5600 mm           |
|                      | Arm length                       | 3000 mm           |
|                      | Standard bucket                  | 1.17 m³           |
|                      | Max.Travel speed                 | 32 km/h           |
|                      | Max.Swing speed                  | 13.5 rpm          |
|                      | Grade ability                    | 31°(60%)          |
|                      | Tire type                        | 10.0-20-14PR      |
|                      | Max.Traction force               | 96.6 kN           |
| Engine               | Engine model                     | 6BTAA5.9-C150-II  |
|                      | Rated power                      | 112 kW/1950 rpm   |
|                      | Displacement                     | 5.9 L             |
|                      | Fuel tank                        | 350 L             |
|                      | Max.Torque                       | 614/1500 N.m/rpm  |
| Hydraulic            | Max.Flow(total)                  | 280×2 L/min       |
|                      | Max.Working pressure             | 35 MPa            |
|                      | Max.Digging force                | 149 kN            |
|                      | Hrdraulic oil tank               | 250 L             |
| Working<br>Range     | A1 Max.Digging reach             | 9970 mm           |
|                      | B1 Max.Ground digging reach      | 9750 mm           |
|                      | C1 Max.Digging height            | 9850 mm           |
|                      | D1 Max.Dumping height            | 6930 mm           |
|                      | E1 Max.Digging depth             | 6420 mm           |
|                      | F1 Max.Vertical digging depth    | 4370 mm           |
|                      | G1 Min. Working radius           | 3645 mm           |
| Overall<br>Dimension | Transport demission (A×B×C)      | 9430×2530×3290 mm |
|                      | D Counterweight ground clearance | 1300 mm           |
|                      |                                  | 350 mm            |
|                      | F Tail swing radius              | 2785 mm           |
|                      | G Axle base                      | 2850 mm           |
|                      | H Wheel base                     | 1944 mm           |